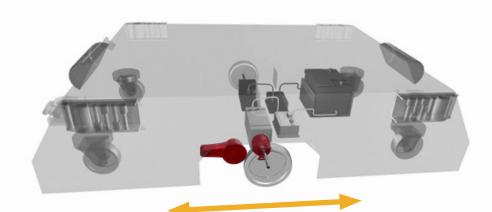

# **Motion Feedback for**Automatic Guided Carts (AGCs)

#### Drive Motor (1)

Motion feedback on drive motors is one of our specialties. We have the compact encoders you need, and the expertise to help you spec the right solution.

#### Drive Wheel (2)

EPC has the compact encoders you need for your compact AGC drive wheel.

#### Redundant Encoders (3)

Using two encoders for dual output provides even more reliable motion feedback. **Ask us how.** 

1 & 2