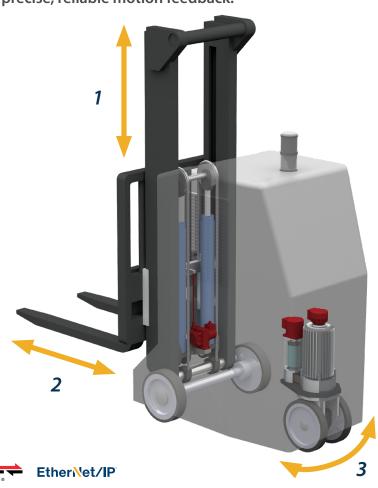

### **Forklift-Type AMRs**

#### Lift Control (1)

Get precise, accurate motion feedback to ensure that products and materials get where they need to go, undamaged.

#### Drive Motor (2)

Get reliable motion feedback to ensure that they remain in designated transit corridors/ areas, and to ensure accurate stopping and starting.

#### Steering Assembly (3)

Absolute encoders ensure smart positioning, providing exact location in a 360-degree rotation.

#### **ENCODERS TYPICALLY USED ON FORKLIFT-TYPE AUTONOMOUS MOBILE ROBOTS**

Model LCX

Model TR1

Model 15T

Model 260

Model 802S

Model A36HB

Model A58SB